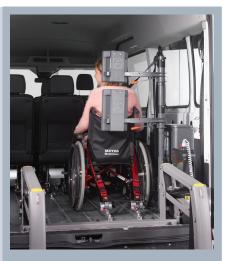

#### SPECIFICATION

- » Patented, newly developed aluminium arms make the AL1 the lightest lift on the market
- » Unique design
- » Applicable for rear and side entry
- » LED flashing lights, optional LED platform lights
- » Choice of 3 standard platforms

- » See- through platform design ensures excellent rear view
- » 900 mm lifting height
- » Roll-off stop opens automatically when touching ground even on uneven surfaces
- » Bridge plate serves as automatic roll-off stop at the same time (patented)
- » Crash security bolts for more passive security
- » Powder Coated surface. KTL coated for additional protection against corrosion.
- » Compatible with EMC in accordance with the European legislation
- » Meets EN1756, II requirements