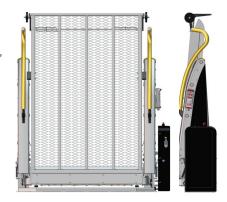

#### SPECIFICATION

- » Patented, newly developed aluminium arms make the AL1 the lightest lift on the market
- » Unique design
- » Applicable for rear and side entry
- » LED flashing lights, optional LED platform lights
- » Choice of 3 standard platforms

- » See- through platform design ensures excellent rear view
- » 900 mm lifting height
- » Roll-off stop opens automatically when touching ground even on uneven surfaces
- » Bridge plate serves as automatic roll-off stop at the same time (patented)
- » Crash security bolts for more passive security
- » Powder Coated surface. KTL coated for additional protection against corrosion.
- » Compatible with EMC in accordance with the European legislation
- » Meets EN1756, II requirements

#### **TECHNICAL DATA**

» SWL 400 kg

» Operation control Via four push buttons up/down, stow/deploy

» Unladen weight Between 120 kg and 130 kg, depending on platform size

» Features Manual pump, two hand rails, automatic flashing

warning lights

» Power 12 \

electro-hydraulic motor

» Optional Remote control on request

| TYPE                  | AL1 1380 | AL1 1130 | AL1 1065 |
|-----------------------|----------|----------|----------|
| Width                 | 1.290 mm | 1.200 mm | 1.120 mm |
| Depth                 | 350 mm   | 350 mm   | 350 mm   |
| Hight                 | 1.500 mm | 1.250 mm | 1.185 mm |
| Useable platform size |          |          |          |
| Width                 | 920 mm   | 830 mm   | 750 mm   |
| Length                | 1.380 mm | 1.130 mm | 1.065 mm |