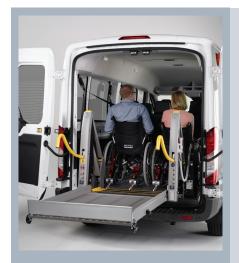

#### SPECIFICATION

- » Patented, newly developed aluminium arms make the AL1 the lightest lift on the market
- » Unique design
- » Applicable for rear and side entry
- » LED flashing lights, optional LED platform lights
- » Choice of 3 standard platforms

- » See- through platform design ensures excellent rear view
- » 900 mm lifting height
- » Roll-off stop opens automatically when touching ground even on uneven surfaces
- » Bridge plate serves as automatic roll-off stop at the same time (patented)
- » Crash security bolts for more passive security
- » Powder Coated surface. KTL coated for additional protection against corrosion.
- » Compatible with EMC in accordance with the European legislation
- » Meets EN1756, II requirements