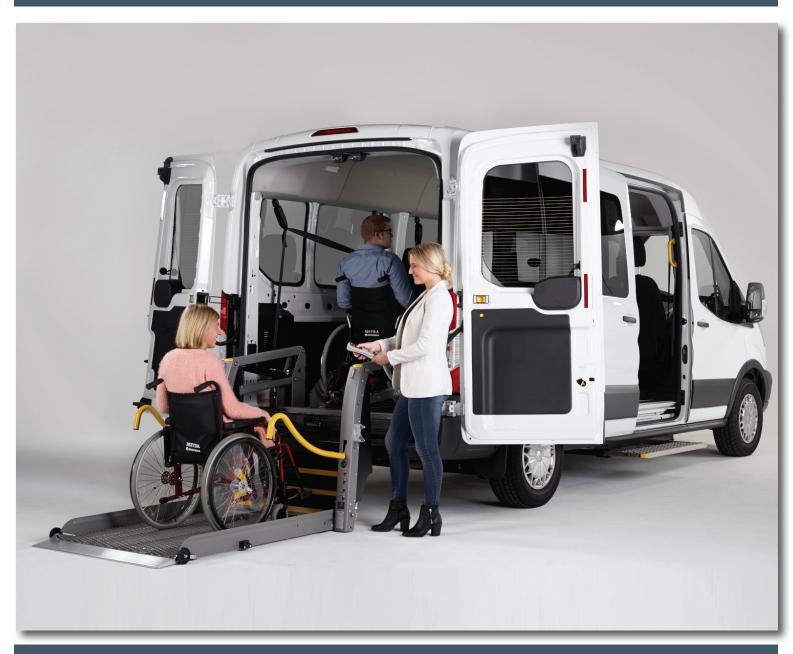

### Ford Transit

Worldwide unique design due to the specially manufactured aluminium profile lifting arms.

Smartfloor provides flexibility inside your vehicle.

With the optional head and backrest FUTURE**SAFE**.

#### SPECIFICATION

- » Patented, newly developed aluminium arms make the AL1 the lightest lift on the market
- » Unique design
- » Applicable for rear and side entry
- » LED flashing lights, optional LED platform lights
- » Choice of 3 standard platforms

- » See- through platform design ensures excellent rear view
- » 900 mm lifting height
- » Roll-off stop opens automatically when touching ground even on uneven surfaces
- » Bridge plate serves as automatic roll-off stop at the same time (patented)
- » Crash security bolts for more passive security
- » Powder Coated surface. KTL coated for additional protection against corrosion.
- » Compatible with EMC in accordance with the European legislation
- » Meets EN1756, II requirements